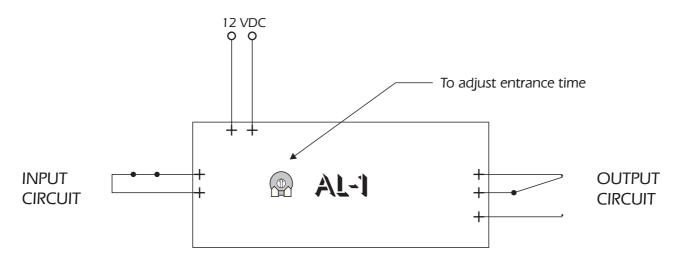

## HOW TO INSTALL THE CIRCUIT.

Hereafter, you can find how to connect the AL-1 circuit.

**VERY IMPORTANT:** If you invert the polarity of the power supply, the circuit is automatically unused. For this reason, you have to verify all connections before to supply the module.