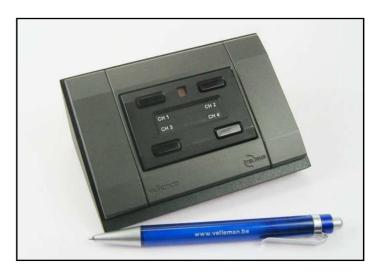

## FOUR CHANNEL REMOTE DESKTOP TRANSMITTER

## **VM160DT**

Four remote channels are easily accessible from your desk!
Comes complete with wooden desktop stand.

Works with Velleman: VM160 4 channel receiver

Code compatible with Velleman VM160T 4ch. handheld transmitter (New)

- **☑** Four Channels
- ☑ Automated learning function with receiver
- **☑** User changeable button label
- **☑ 12V battery inside (GP23GA)**
- ☑ LED transmit indication

Simply print your own button label and insert it behind the display window.