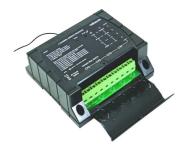

## FOUR CHANNEL REMOTE DESKTOP TRANSMITTER

## **VM160DT**

Four remote channels are easily accessible from your desk!
Comes complete with wooden desktop stand.

Works with Velleman: VM160 4 channel receiver

Code compatible with Velleman VM160T 4ch. handheld transmitter (New)

- **☑** Four Channels
- ☑ Automated learning function with receiver
- **☑** User changeable button label
- **☑ 12V battery inside (GP23GA)**
- ☑ LED transmit indication

Simply print your own button label and insert it behind the display window.

## **SPECIFICATIONS:**

- Uses 32-bit code technology
- More than 1,000,000,000 unique codes
- Code can easily be changed for safety purposes
- 433MHz operation
- R&TTE compliant (ETS 300-220) \*
- Open field range of up to 30m possible
- Dimensions: 122 x 76 x 53mm