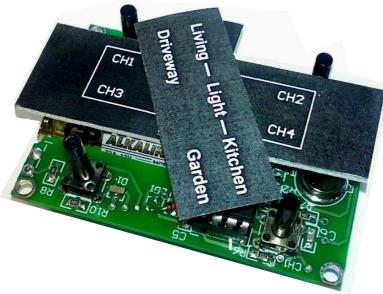

## FOUR CHANNEL REMOTE DESKTOP TRANSMITTER

## **VM160DT**

Four remote channels are easily accessible from your desk!
Comes complete with wooden desktop stand.

Works with Velleman: VM160 4 channel receiver

Code compatible with Velleman VM160T 4ch. handheld transmitter (New)

- **☑** Four Channels
- ☑ Automated learning function with receiver
- **☑** User changeable button label
- **☑ 12V battery inside (GP23GA)**
- ☑ LED transmit indication

Simply print your own button label and insert it behind the display window.