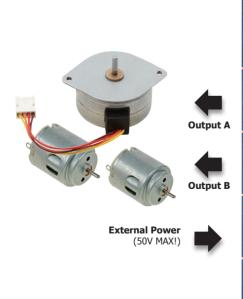

## **Motor & power shield for Arduino™**

Power shield that can drive: relays, solenoids, DC and stepper motors

## **Features**

- 2 channels
- choose between an external or internal (Vin) power supply
- based on the dual full bridge driver L298P
- downloadable sample sketch
- stackable design: the shield can be stacked with other shields
- large user community

Artino A UNO BORT

- requires 1 Arduino™ UNO (not included)

- 2.5 A (max.) output current (each channel)
- 50 V (max.) external power supply input
- used pins on an Arduino™ UNO board can be selected to accommodate for other stacked shields
- dimensions: 68 x 53mm / 2.67 x 2.08"