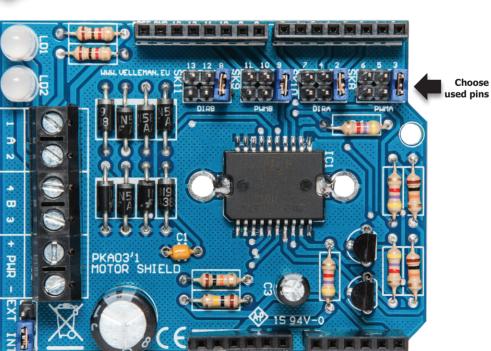

## **Features**

- 2 channels
- choose between an external or internal (Vin) power supply
- based on the dual full bridge driver L298P
- downloadable sample sketch
- stackable design: the shield can be stacked with other shields
- large user community

Artino A UNO BORT

- requires 1 Arduino™ UNO (not included)

- 2.5 A (max.) output current (each channel)
- 50 V (max.) external power supply input
- used pins on an Arduino™ UNO board can be selected to accommodate for other stacked shields
- dimensions: 68 x 53mm / 2.67 x 2.08"