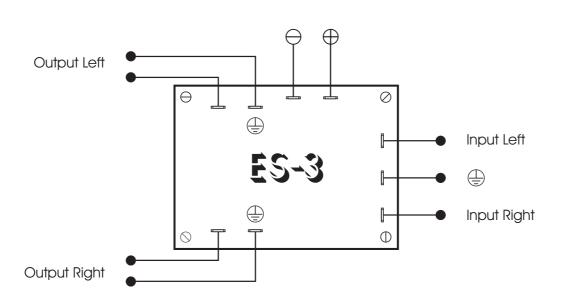

#### WIRING MAP.

## OPERATING.

**POWER SUPPLY.** The ES-3 module had to be supplied by 12 VDC. Then, we recommend you our FE-2 module which has been specially design for this circuit needs. Connect the positive terminal of the Power Supply to the positive pin indicated in the drawing. Then, do the same operation with the negative terminal. **Verify that the assembly has been well done**.

**OPERATING.** To connect input signals, you had to use shielded cable and parallel cable for loudspeakers. For the input and output audio connections, power supply had to be disconnect.

Be careful to not confuse the input and the output audio to not damage the module.

Connect the right and left audio inputs according to the drawing. Connect both ground to the central terminal. Do the same operation with right and left audio outputs and their ground.