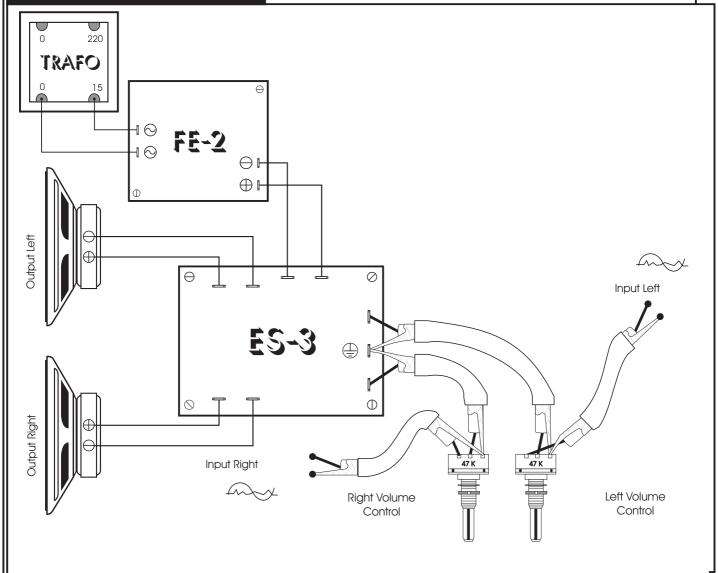

## GENERAL WIRING MAP.

## SUGGESTIONS.

All audio circuits could be perturbed by parasites, and one of the main parasites supplier is the power supply. Then, to avoid it, you had to use a low frequency shielded cable. Connect wire as indicated in the drawing. Use a metallic enclosure for the installation and connect the ground of the circuit to the box.