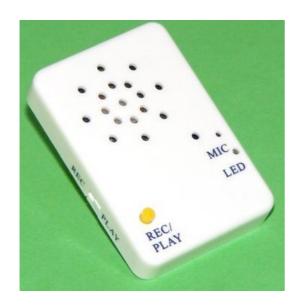

## **TECHNICAL CHARACTERISTICS**

Type of batteries:..... CR 2032 Sizes:..... 55 x 37 x 11 mm.

No. per cell Plays: 100 approximately

Maximum recording time, 20 seconds

**Recording:** Move the slider to side switch to **REC**.

To start recording, hold down the **REC / PLAY**, **LED** lights red. Talk about 6 / 8 cm. Module. To stop recording, release the **REC / PLAY**, or wait 20 seconds maximum.

**Playback:** Slide the side switch to the **PLAY** position. Press once the **REC / PLAY**, the **LED** will flash red and hear the recording. If during playback press **REC / PLAY**, it stops