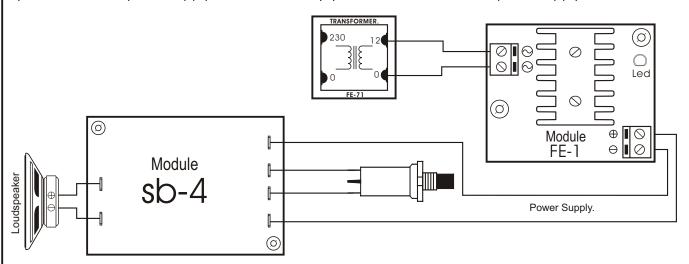

#### WIRING MAP.

Do not substitute the supplied loudspeaker by an other one to avoid to damage the circuit. If you wish to use a power supply instead of battery, you have to use our FE-71 power supply.

# VERIFICATION OF THE CIRCUIT.

As soon as you will connect the Power Supply the module in a cyclic mode generate the programmed 3 tones "peal" till you disconnect the power supply. Each time you wish to listen to this melody you have to press the push button.